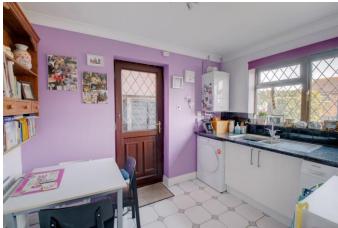

Once inside the layout briefly comprises: Porch, generous entrance hall, spacious lounge with feature fireplace, formal dining room, fitted kitchen with integrated oven and gas hob, separate utility room with space for a dining table, and a ground floor guest W/C.

### **Details:**

**Porch** 

**Entrance Hall** 

**Lounge** 18'7" (5.66) x 11'7" (3.53) Both max

**Dining Room** 8'8" x 8'10" (2.64m x 2.7m)

**Kitchen** 11'9" (3.58) x 9'1" (2.77) Both max

**Utility Room** 10'4" x 7'5" (3.15m x 2.26m)