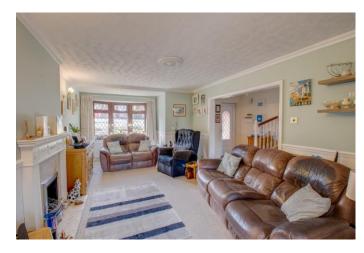

Once inside the layout briefly comprises: Porch, generous entrance hall, spacious lounge with feature fireplace, formal dining room, fitted kitchen with integrated oven and gas hob, separate utility room with space for a dining table, and a ground floor guest W/C.

### **Details:**

**Porch** 

**Entrance Hall** 

**Lounge** 18'7" (5.66) x 11'7" (3.53) Both max

**Dining Room** 8'8" x 8'10" (2.64m x 2.7m)

**Kitchen** 11'9" (3.58) x 9'1" (2.77) Both max

**Utility Room** 10'4" x 7'5" (3.15m x 2.26m)