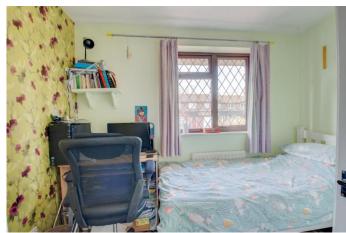

Rising upstairs the first floor landing has doors off to: master bedroom complete with fitted wardrobe storage and access to an en-suite shower room, sizable double bedroom two, double bedroom three, single bedroom four, and a generous family bathroom suite with corner bathtub, separate shower enclosure and a bidet.

**Garage** 17' x 7'5" (5.18m x 2.26m)

First Floor Landing

Master Bedroom 12' (3.66) x 11' (3.35) Both max

**En-suite** 8'8" x 2'6" (2.64m x 0.76m)

**Bedroom Two** 17'9" (5.4) x 7'4" (2.24) Both max

**Bedroom Three** 11' (3.35) x 11' (3.35) Both max