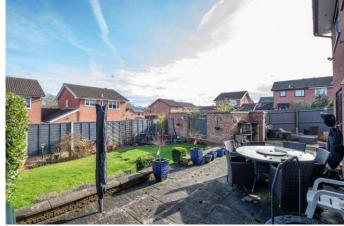

Moving outside the property enjoys a large wrap around rear garden laid to initial paved patio seating areas to lawn with timber fenced and walled boundaries.

Well situated the property is close to an assortment of local amenities such as shops and restaurants and is within walking distance to Morton Stanley, countryside walks and well-regarded schools, The Vaynor First School and Walkwood Middle School. It is also conveniently placed to access the motorway network (M5 & M42).