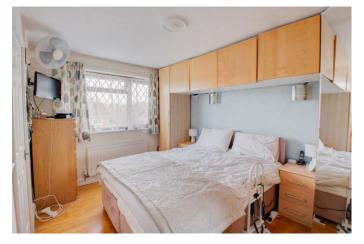

Rising upstairs the first floor landing has doors off to: master bedroom complete with fitted wardrobe storage and access to an en-suite shower room, sizable double bedroom two, double bedroom three, single bedroom four, and a generous family bathroom suite with corner bathtub, separate shower enclosure and a bidet.

**Garage** 17' x 7'5" (5.18m x 2.26m)

First Floor Landing

Master Bedroom 12' (3.66) x 11' (3.35) Both max

**En-suite** 8'8" x 2'6" (2.64m x 0.76m)

**Bedroom Two** 17'9" (5.4) x 7'4" (2.24) Both max

**Bedroom Three** 11' (3.35) x 11' (3.35) Both max