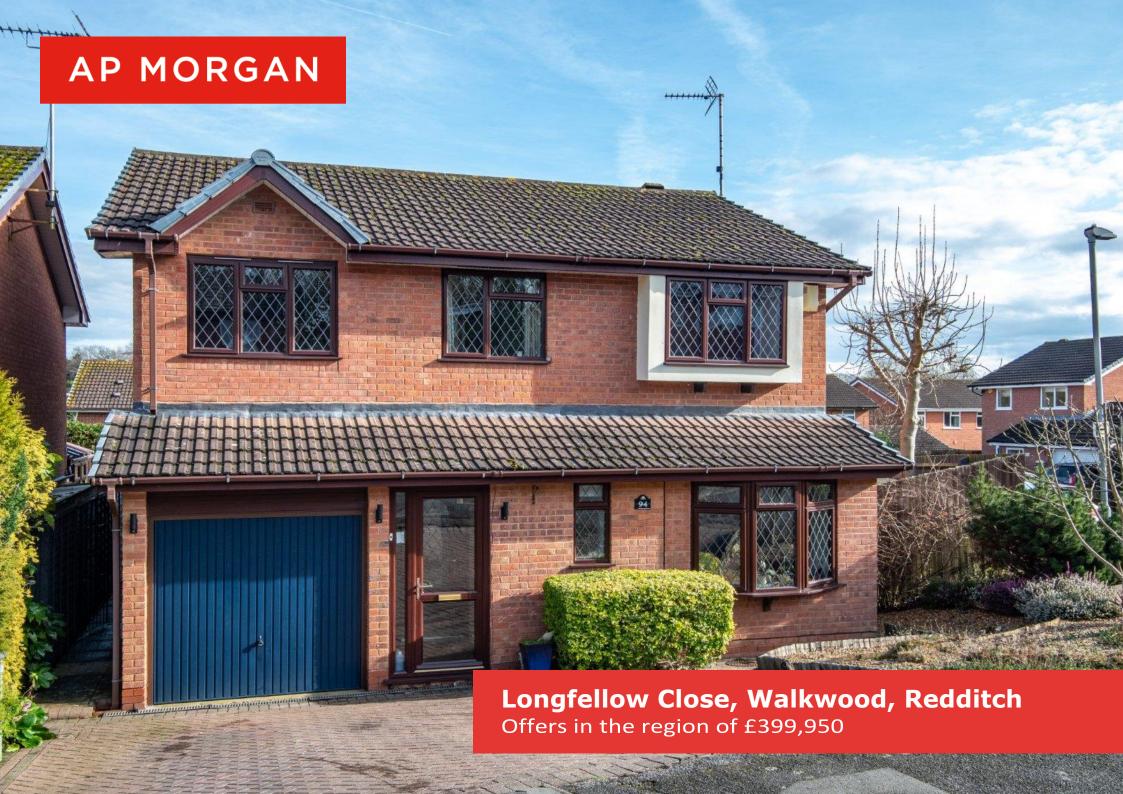

#### **Features:**

- Freehold upon completion
- Extended detached family home
- Four bedrooms, bathroom & en-suite
- Spacious lounge & formal dining room
- Kitchen & utility room
- Well-regarded cul-de-sac location
- Generous wrap around rear garden
- Garage & driveway

#### **Description:**

Situated within a well-regarded cul-de-sac location is this extended, four bedroom, detached family residence, occupying a generous corner plot within Walkwood, Redditch.

The generous property is approached via a block paved driveway with a low miniatous fore-garden wrapping around to the side and access to a garage.