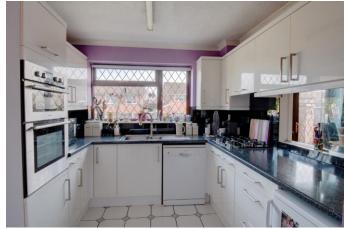

Once inside the layout briefly comprises: Porch, generous entrance hall, spacious lounge with feature fireplace, formal dining room, fitted kitchen with integrated oven and gas hob, separate utility room with space for a dining table, and a ground floor guest W/C.

### **Details:**

**Porch** 

**Entrance Hall** 

**Lounge** 18'7" (5.66) x 11'7" (3.53) Both max

**Dining Room** 8'8" x 8'10" (2.64m x 2.7m)

**Kitchen** 11'9" (3.58) x 9'1" (2.77) Both max

**Utility Room** 10'4" x 7'5" (3.15m x 2.26m)