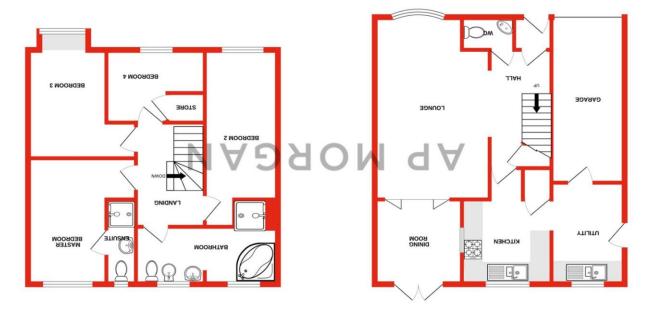

Once inside the layout briefly comprises: Porch, generous entrance hall, spacious lounge with feature fireplace, formal dining room, fitted kitchen with integrated oven and gas hob, separate utility room with space for a dining table, and a ground floor guest W/C.

Rising upstairs the first floor landing has doors off to: master bedroom complete with fitted wardrobe storage and access to an en-suite shower room, sizable double bedroom two, double bedroom three, single bedroom four, and a generous family bathroom suite with corner bathtub, separate shower enclosure and a bidet.

### **Details:**

**Porch** 

**Entrance Hall** 

**Lounge** 18'7" (5.66) x 11'7" (3.53) Both max

**Dining Room** 8'8" x 8'10" (2.64m x 2.7m)

**Kitchen** 11'9" (3.58) x 9'1" (2.77) Both max

**Utility Room** 10'4" x 7'5" (3.15m x 2.26m)

**Garage** 17' x 7'5" (5.18m x 2.26m)

First Floor Landing

Master Bedroom 12' (3.66) x 11' (3.35) Both max

**En-suite** 8'8" x 2'6" (2.64m x 0.76m)

**Bedroom Two** 17'9" (5.4) x 7'4" (2.24) Both max

**Bedroom Three** 11' (3.35) x 11' (3.35) Both max

**Bedroom Four** 7'5" (2.26) x 10' (3.05) Both max

**Bathroom** 5'10" x 14'9" (1.78m x 4.5m)

**EPC Rating:** D

**Council Tax Band:** E (tbc by solicitors). **Tenure:** Freehold (tbc by solicitors).

For more information or to arrange a viewing, please call us on 01527 406 956.