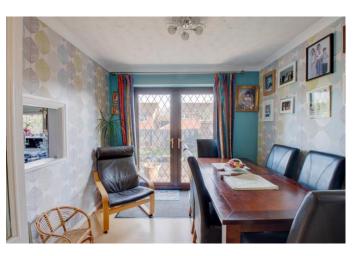

Once inside the layout briefly comprises: Porch, generous entrance hall, spacious lounge with feature fireplace, formal dining room, fitted kitchen with integrated oven and gas hob, separate utility room with space for a dining table, and a ground floor guest W/C.

### **Details:**

**Porch** 

**Entrance Hall** 

**Lounge** 18'7" (5.66) x 11'7" (3.53) Both max

**Dining Room** 8'8" x 8'10" (2.64m x 2.7m)

**Kitchen** 11'9" (3.58) x 9'1" (2.77) Both max

**Utility Room** 10'4" x 7'5" (3.15m x 2.26m)